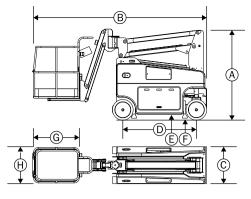

## **Specifications**

Working height max

Platform height max

(A)

|                                                                                                                                                                                                                                                                                                                                                                                                                                                                                                                                                                                                                                                                                                                                                                                                                                                              | Telephone <b>(425) 881-1800</b><br>Toll Free in USA/Canada <b>800-536-1800</b><br>Fax (425) 883-3475<br>http://www.genielift.com | England<br>Telephone <b>(44) 01476-584333</b><br>Fax (44) 01476-584334<br>http://www.genielift.com |
|--------------------------------------------------------------------------------------------------------------------------------------------------------------------------------------------------------------------------------------------------------------------------------------------------------------------------------------------------------------------------------------------------------------------------------------------------------------------------------------------------------------------------------------------------------------------------------------------------------------------------------------------------------------------------------------------------------------------------------------------------------------------------------------------------------------------------------------------------------------|----------------------------------------------------------------------------------------------------------------------------------|----------------------------------------------------------------------------------------------------|
| For further information, please contact your local distributor or the Genie sales office listed. Continuous improvement of our products is a Genie policy. Product specifications are subject to change without notice or obligation. The photographs and drawings in this brochure are for illustrative purposes only. Refer to the appropriate Genie Z-20/8N Operator's Manual for instructions on the proper use of this equipment. Failure to follow the appropriate Operator's Manual when using a Genie Z-20/8N, or to otherwise act irresponsibly, may result in serious injury or death. Copyright © 1997 by Genie Industries. Printed in the USA on recyclable paper. "Genie" and "Z" are Registered Trademarks of Genie Industries in the USA and many other countries. "Z-mini" is a Trademark of Genie Industries. Z20 35K 0101F. Part No. 65018 |                                                                                                                                  |                                                                                                    |

#### **GENIE UNITED KINGDOM** The Maltings, Wharf Road Grantham Lincolnshire NG31 6BH

Z-20/8N

Metric

7.9 m

6.1 m

3.76 m

81 cm

1.63 m

13 cm

5 cm

1 m

79 cm

2.64 m 4.9 m

181 kg

200 kg

1.45 m