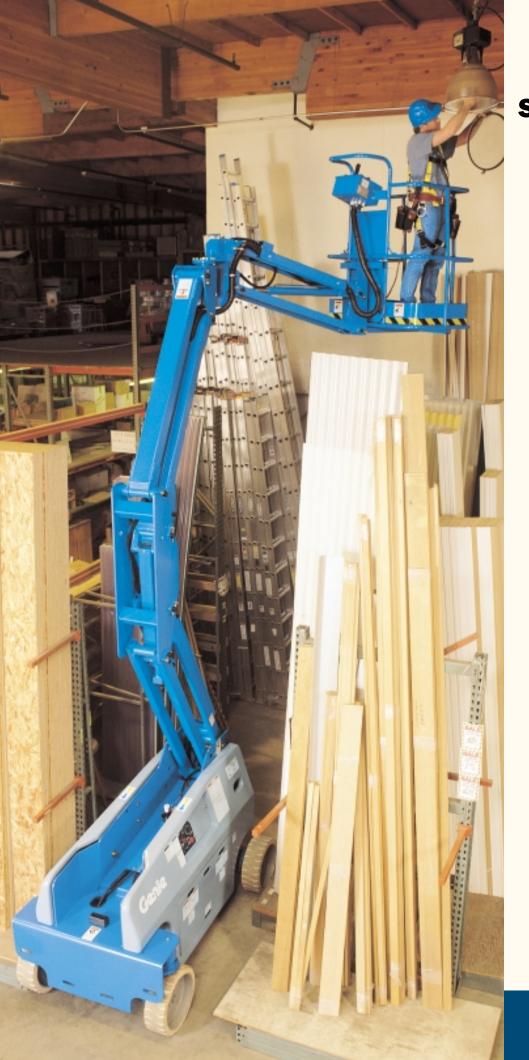

### Small booms packed with big ideas.

- With a base width of only 32 in (81 cm), the Z-20/8N allows access in confined work areas and easily drives through standard single doors.
- Articulating jib rotates 180° and allows you to position the jib exactly where you need it.
- No tailswing—the lift linkage does not extend past the drive chassis and does not rotate.
- Proportional lift and drive functions allow smooth operation and easy positioning in tight areas.
- Multiple disc brakes provide smooth, controlled deceleration.

#### **Standard Features**

- 26 ft (7.9 m) working height
- 8 ft 8 in (2.64 m) horizontal reach
- Compact 32 in (81 cm) width
- Articulating jib rotates 180° and has <sup>20</sup>ft 6.1m 144° working range
- 400 lb (181 kg) lift 15 ft 4.6 m capacity
- 180° platform rotation 10 ft
- Proportional drive and lift
- Solid rubber nonmarking tires
- AC wiring to platform
- High angle steering
- Multiple disc brakes
- Manual brake release pump
- Maintenance-free pivot-point bearings
- Auxiliary power unit
- Hour meter