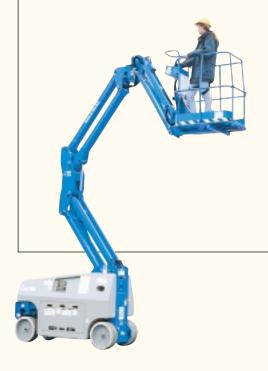

### Small booms packed with big ideas.

- With a base width of only 32 in (81 cm), the Z-20/8N allows access in confined work areas and easily drives through standard single doors.
- Articulating jib rotates 180° and allows you to position the jib exactly where you need it.
- No tailswing—the lift linkage does not extend past the drive chassis and does not rotate.
- Proportional lift and drive functions allow smooth operation and easy positioning in tight areas.
- Multiple disc brakes provide smooth, controlled deceleration.

#### **Standard Features**

- 26 ft (7.9 m) working height
- 8 ft 8 in (2.64 m) horizontal reach
- Compact 32 in (81 cm) width
- Articulating jib rotates 180° and has <sup>20</sup>ft 6.1m 144° working range
- 400 lb (181 kg) lift 15 ft 4.6 m capacity
- 180° platform rotation 10 ft
- Proportional drive and lift
- Solid rubber nonmarking tires
- AC wiring to platform
- High angle steering
- Multiple disc brakes
- Manual brake release pump
- Maintenance-free pivot-point bearings
- Auxiliary power unit
- Hour meter