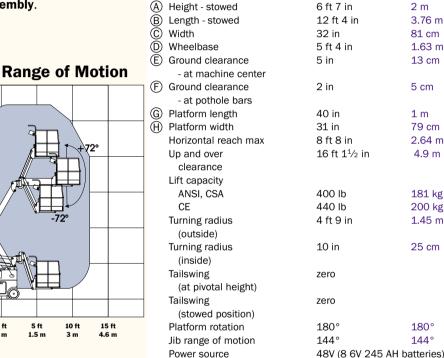

## **Specifications**

Working height max

Platform height max

(A)

|                                                                                                                                                                                                                                                                                                                                                                                                                                                                                                                                                                                                                                                                                                                                                                                                                                                              | Telephone <b>(425) 881-1800</b><br>Toll Free in USA/Canada <b>800-536-1800</b><br>Fax (425) 883-3475<br>http://www.genielift.com | England<br>Telephone <b>(44) 01476-584333</b><br>Fax (44) 01476-584334<br>http://www.genielift.com |
|--------------------------------------------------------------------------------------------------------------------------------------------------------------------------------------------------------------------------------------------------------------------------------------------------------------------------------------------------------------------------------------------------------------------------------------------------------------------------------------------------------------------------------------------------------------------------------------------------------------------------------------------------------------------------------------------------------------------------------------------------------------------------------------------------------------------------------------------------------------|----------------------------------------------------------------------------------------------------------------------------------|----------------------------------------------------------------------------------------------------|
| For further information, please contact your local distributor or the Genie sales office listed. Continuous improvement of our products is a Genie policy. Product specifications are subject to change without notice or obligation. The photographs and drawings in this brochure are for illustrative purposes only. Refer to the appropriate Genie Z-20/8N Operator's Manual for instructions on the proper use of this equipment. Failure to follow the appropriate Operator's Manual when using a Genie Z-20/8N, or to otherwise act irresponsibly, may result in serious injury or death. Copyright © 1997 by Genie Industries. Printed in the USA on recyclable paper. "Genie" and "Z" are Registered Trademarks of Genie Industries in the USA and many other countries. "Z-mini" is a Trademark of Genie Industries. Z20 35K 0101F. Part No. 65018 |                                                                                                                                  |                                                                                                    |

#### **GENIE UNITED KINGDOM** The Maltings, Wharf Road Grantham Lincolnshire NG31 6BH

Z-20/8N

Metric

7.9 m

6.1 m

3.76 m

81 cm

1.63 m

13 cm

5 cm

1 m

79 cm

2.64 m 4.9 m

181 kg

200 kg

1.45 m

25 cm

180°

144°

(high) 0-2.1 km/h

(low)

0-1 km/h

1,873 kg

30 litre

18%

46 x 36 x 15 cm

0-4.2 km/h

2 m

US

26 ft

20 ft

6 ft 7 in